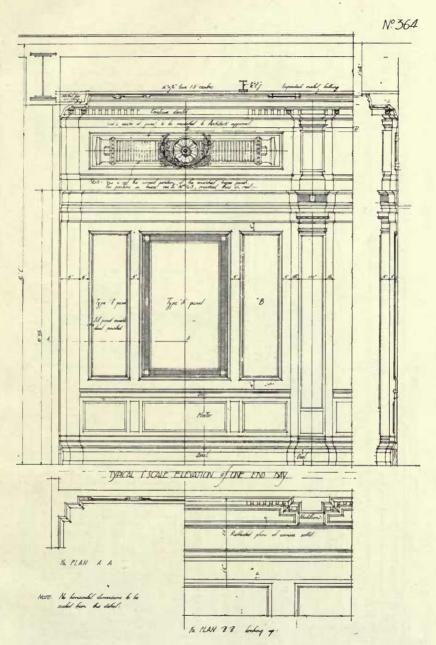

### MODERN BUSINESS PREMISES.

|                                                            | PAGE     |                                                  | PAGE                       |
|------------------------------------------------------------|----------|--------------------------------------------------|----------------------------|
| FRASER, PERCIVAL M., II, New Court, Lincoln's Inn Fields,  |          | TANNER, MESSRS. HENRY, 12, Regent Street, S.W.   |                            |
| W.C.1.                                                     |          | Main Entrance Front Detail Elevation             | 48~49                      |
| The Mill, Erith, Kent                                      | 26       | Ground Floor Plan                                | 50                         |
| GOLDSMITH, F. T. W., & WESTBVE, I, Verulam Buildings,      |          | Plans of Details                                 | 51                         |
| W.C.r.                                                     |          | Sections C.D. and A.B., Half-inch Detail, Centre |                            |
| Norway House, S.W.: Main Entrance                          | I        | Bay, Regent Street                               | 52-55                      |
| ,, Interior of Vestibule                                   | 4        | Half-inch Detail of Second Bay                   | 54                         |
| HAMP, STANLEY (Collcutt & Hamp), 20, Red Lion Square, W.C. |          | North Block Details, Fourth Floor                | 55                         |
| Nos. 2 and 4, St. Mary Axe, E.C.3: Interior Hall           | 16       | Library Detail                                   | 50                         |
| ,, Interior Hall                                           | 17       | Restaurant Detail                                | 55<br>56<br>57<br>57<br>61 |
| Halmle & Corbett, New York, and Bush House, Aldwych.       |          | Half-inch Detail of Pavilion on Regent St. Front | 57                         |
| Bush House, Aldwych, International Sales Building          | 2-3      | Entrance to Lifts                                | 01                         |
| Jones, Campbell, Son & Smithers, 9, Dowgate Hill, E.C.     |          | Main Staircase                                   | 61                         |
| New Premises, King William Street                          | 28       | Sections through Regent Street and Argyll Place  |                            |
| New Bank in Euston Road                                    | 64       | Elevations                                       | 62-65                      |
| Prince's House, Kingsway                                   | 29       | TREHEARN & NORMAN, Winsor House, Kingsway, W.C.  |                            |
| NIVEN & WIGGLESWORTH, 7, John Street, Bedford Row, W.C.    |          | Africa House, Kingsway: Main Entrance            | 6                          |
| Swedish Chamber of Commerce                                | 32       | ,, ,, Vestibule                                  | 7                          |
| RICHARDSON & GILL, 41, Russell Square, W.C.                | 10.00    | ,, ,, Main Facade                                | 8-9                        |
| Moorgate Hall Main Entrance Detail                         | 18       | ,, ,, Elevation                                  | 10                         |
| TANNER, MESSRS. HENRY, 12, Regent Street, S.W.             |          | " " Elevation                                    | II                         |
| Dickens & Jones' New Premises, Regent Street, W            | 33       | " " Detail                                       | 12-15                      |
| Detail                                                     | 34       | ,, ,, Back Elevation                             | 14                         |
| Side Entrance                                              | 35<br>36 | ", ", Third Floor Plan                           | 15                         |
| Front Elevation                                            | 36       | " " Ground Floor Plan                            | 20-21                      |
| Main Entrace to Regent Street                              | 37       | " " Detail                                       | 24-25                      |
| Ground Floor, Interior View                                | 38       | WALLIS. GILBERT & PARTNERS, 29, Roland Gardens,  |                            |
| Typical Sales Department                                   | 39       | Gloucester Road, W.                              |                            |
| Typical Sales Department                                   | 40       | General Electric Co., Witton, Birmingham—        |                            |
| Ladies Waiting Lounge                                      | 41       | Main Entrance                                    | 19                         |
| Back Elevation in Argyll Street                            | 42-43    | Administrative Office                            | 22                         |
| Elevation to Argyll Place                                  | 44       | Entrance Hall                                    | 25                         |
| Elevation to Little Argyll Street                          | 45       | Barker & Dobson, Liverpool                       | 27                         |
| Section on Line DD                                         | 46       | WILLS, F. R. GOULD                               |                            |
| Section AA                                                 | 47       | The Commercial Bank, Gracechurch Street, E.C     | 50-51                      |
|                                                            |          |                                                  |                            |